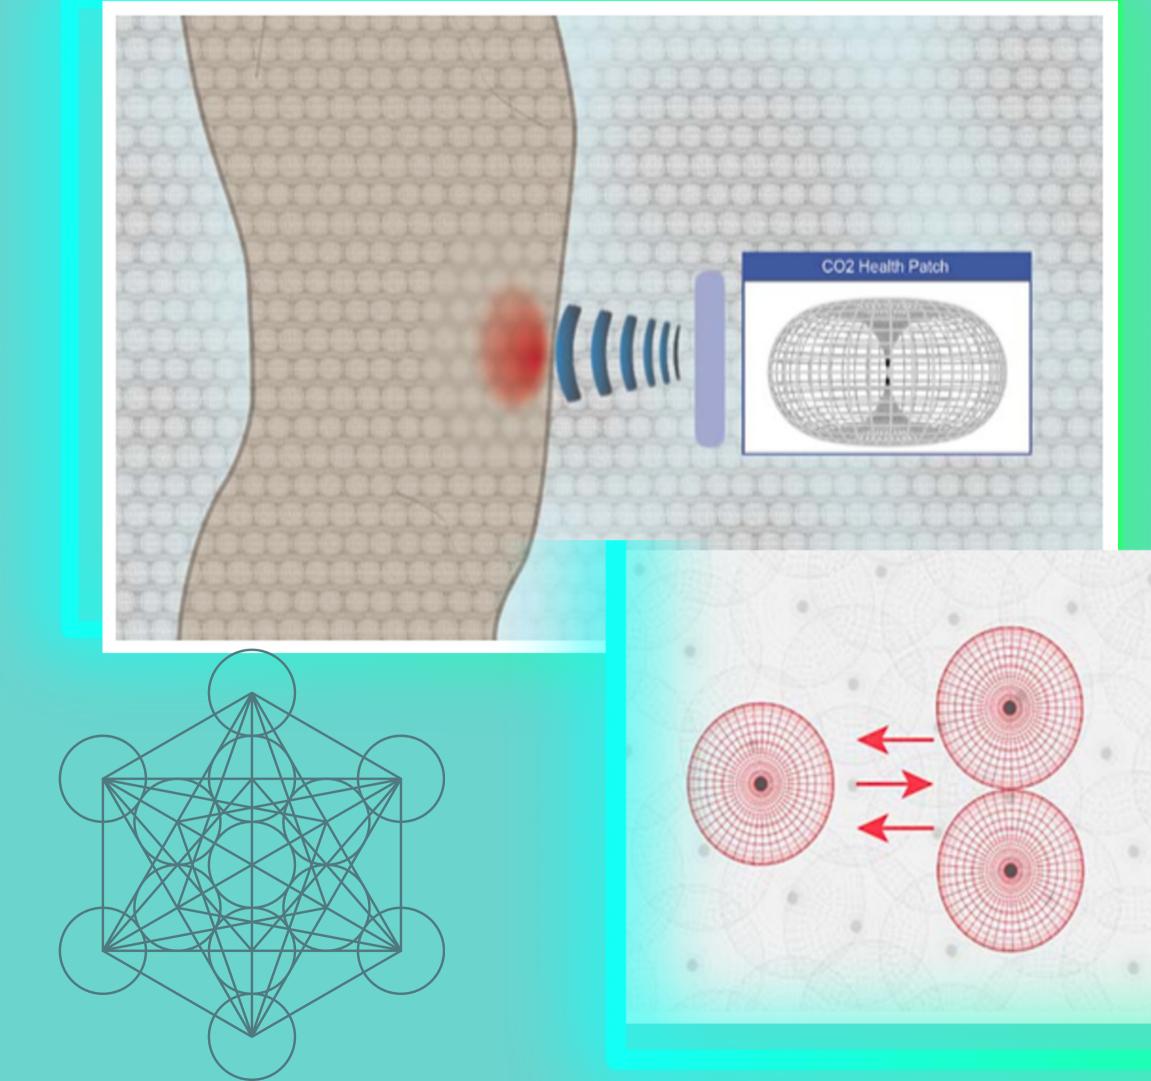

•These type of effects are also widely shown to exist in the world of quantum physics.

It's not just wishful thinking.

- THE GANS IS PROVIDING A REFERENCE NOTE FOR THE BODY TO RAISE ITSELF TO MATCH.
- THIS IS WHY CO2 HEALTH PADS AND ENERGIZED WATER WORK SO WELL.
- THEY ARE PROVIDING THE BODY WITH THAT PERFECT NOTE THROUGH MAGRAV FIELDS.
- WHEN WE CONDITION THE BODY WITH CO2 HEALTH PADS, THIS IS WHAT WE ARE DOING.
- WE ARE TELLING THE BODY THAT THIS IS THE FREQUENCY IT SHOULD BE VIBRATING AT.
- OVER TIME THE BODY WILL RETAIN THE VIBRATION AND A CO2 HEALTH PAD WILL NO LONGER BE NECESSARY.
- IN THIS CASE YOU CAN SEE THAT WHAT WE ARE USING HERE IS NOT NECESSARILY THE GANS THAT WE "SEE".
- INSTEAD, WE ARE USING THE FIELDS THAT CREATE THE GANS THAT WE "SEE".
- THIS IS HOW GANS IS USED IN PLASMA PHYSICS, FOR THEIR FIELDS. YOU CAN CAUSE THINGS TO COME TOWARDS YOU OR TO MOVE AWAY JUST BY USING DIFFERENT FIELD COMBINATIONS.