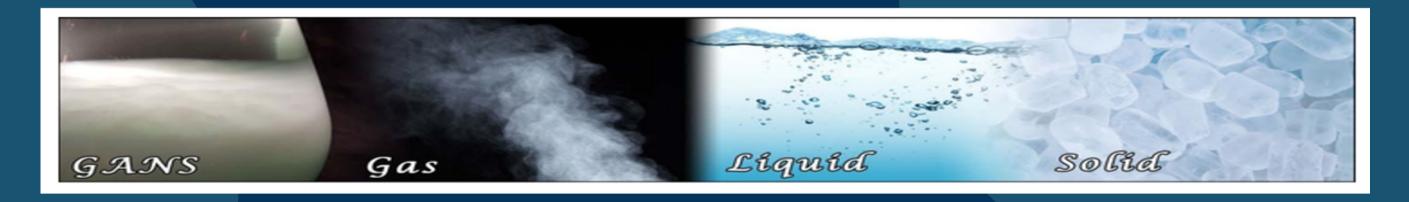

# WHAT IS GANS?

GaNS stands for "Gas as Nano Solid"

When we talk about the matter state of gas we are referring to molecules like oxygen, hydrogen, carbon dioxide, etc.

It is the least dense of our known states of matter.

•If we think about different states of matter we have gas, liquid, solid and now we have GANS. GANS is a substance that we can physically create that is closest to our original source energy.

•Most of us grew up with the understanding of the different states of matter.

- •We know that solids are hard, liquids are wet and gasses are vapors that look like mist in the air.
- •What we are dealing with here are different densities of the same matter.