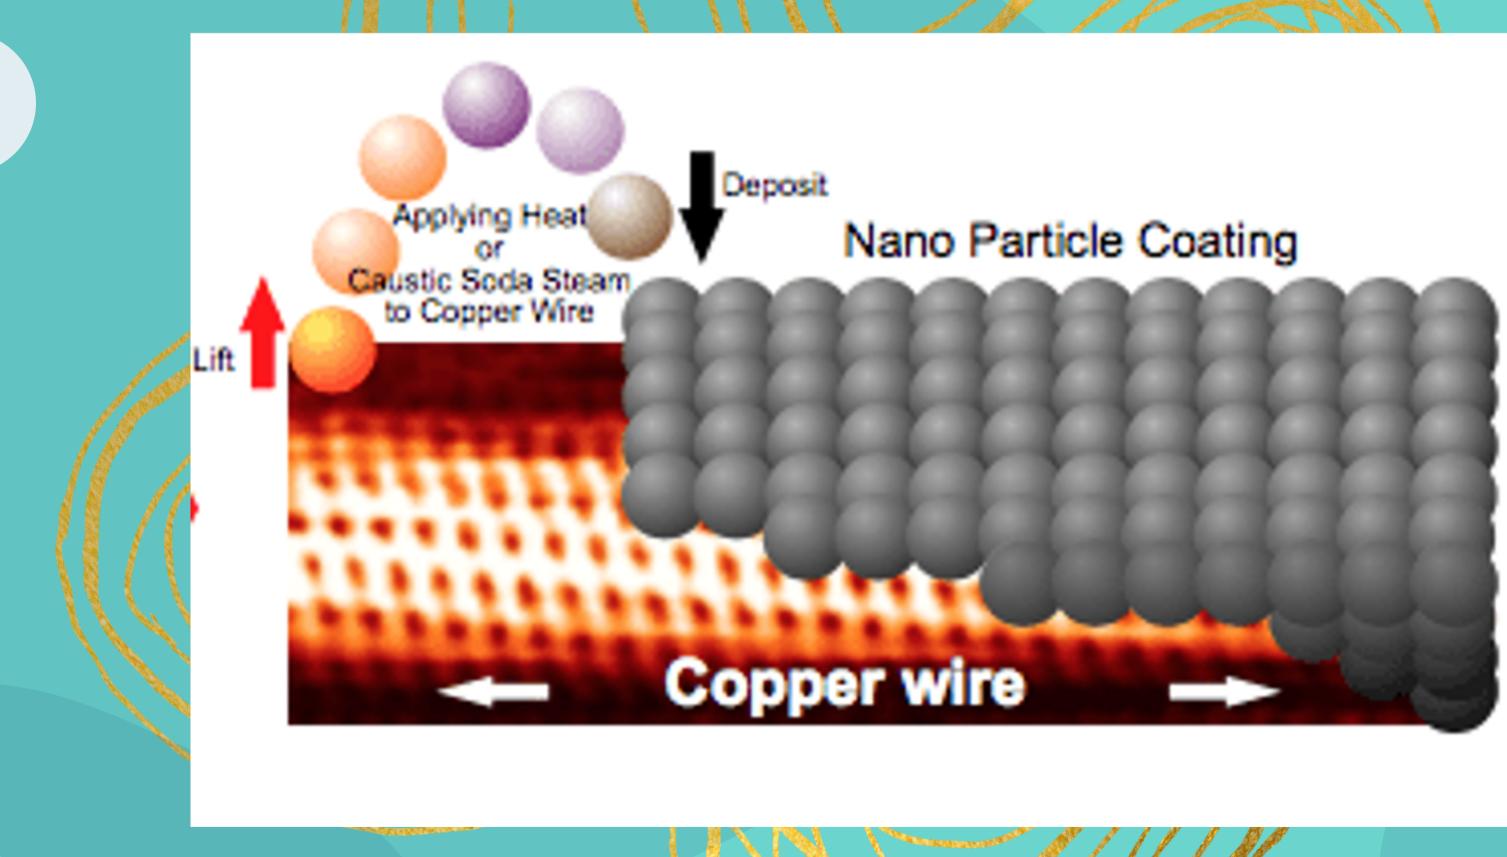

### Nano Coating

(Loosen Single Molecules/Atoms Having Gaps / Superconductor) It needs to have 30K-50K layers to see Black Surface in Copper - Each Layer is Resistant from each other.