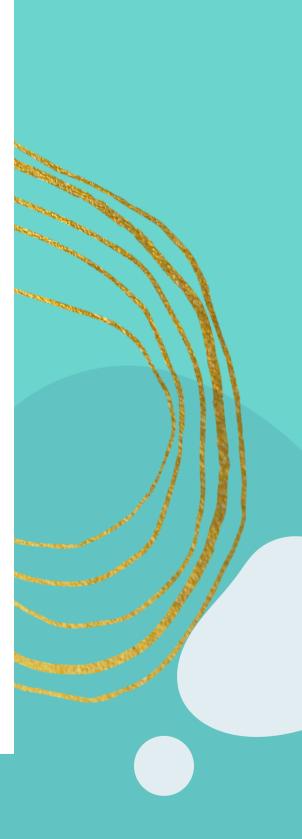

## **TYPES OF GANS**

We need to create GaNS's (GAs as Nano Solid) for many purposes. They are energetic balls of plasma which have both Magnetical & Gravitational fields. There are 5 common types of GaNS's one can produce easily which can be used for health, wellbeing, agriculture and power. They are as follows:

1.CO2 GaNS- used to connect the physical and emotional bodies and keep them in balance. Also cleaning of radiation and viruses
2.Zinc Oxide GaNS - used for the emotional wellbeing
3.CH3 GaNS - giving energy, as it is part of the sugar chemistry.
4.Copper Oxide GaNS - used for the physicality part of muscles, decontamination and antibacterial

5.Seawater GaNS – used for health purposes and agriculture.

"If you want to find the secrets of the universe, think in terms of energy, frequency and vibration." - Nikola Tesla