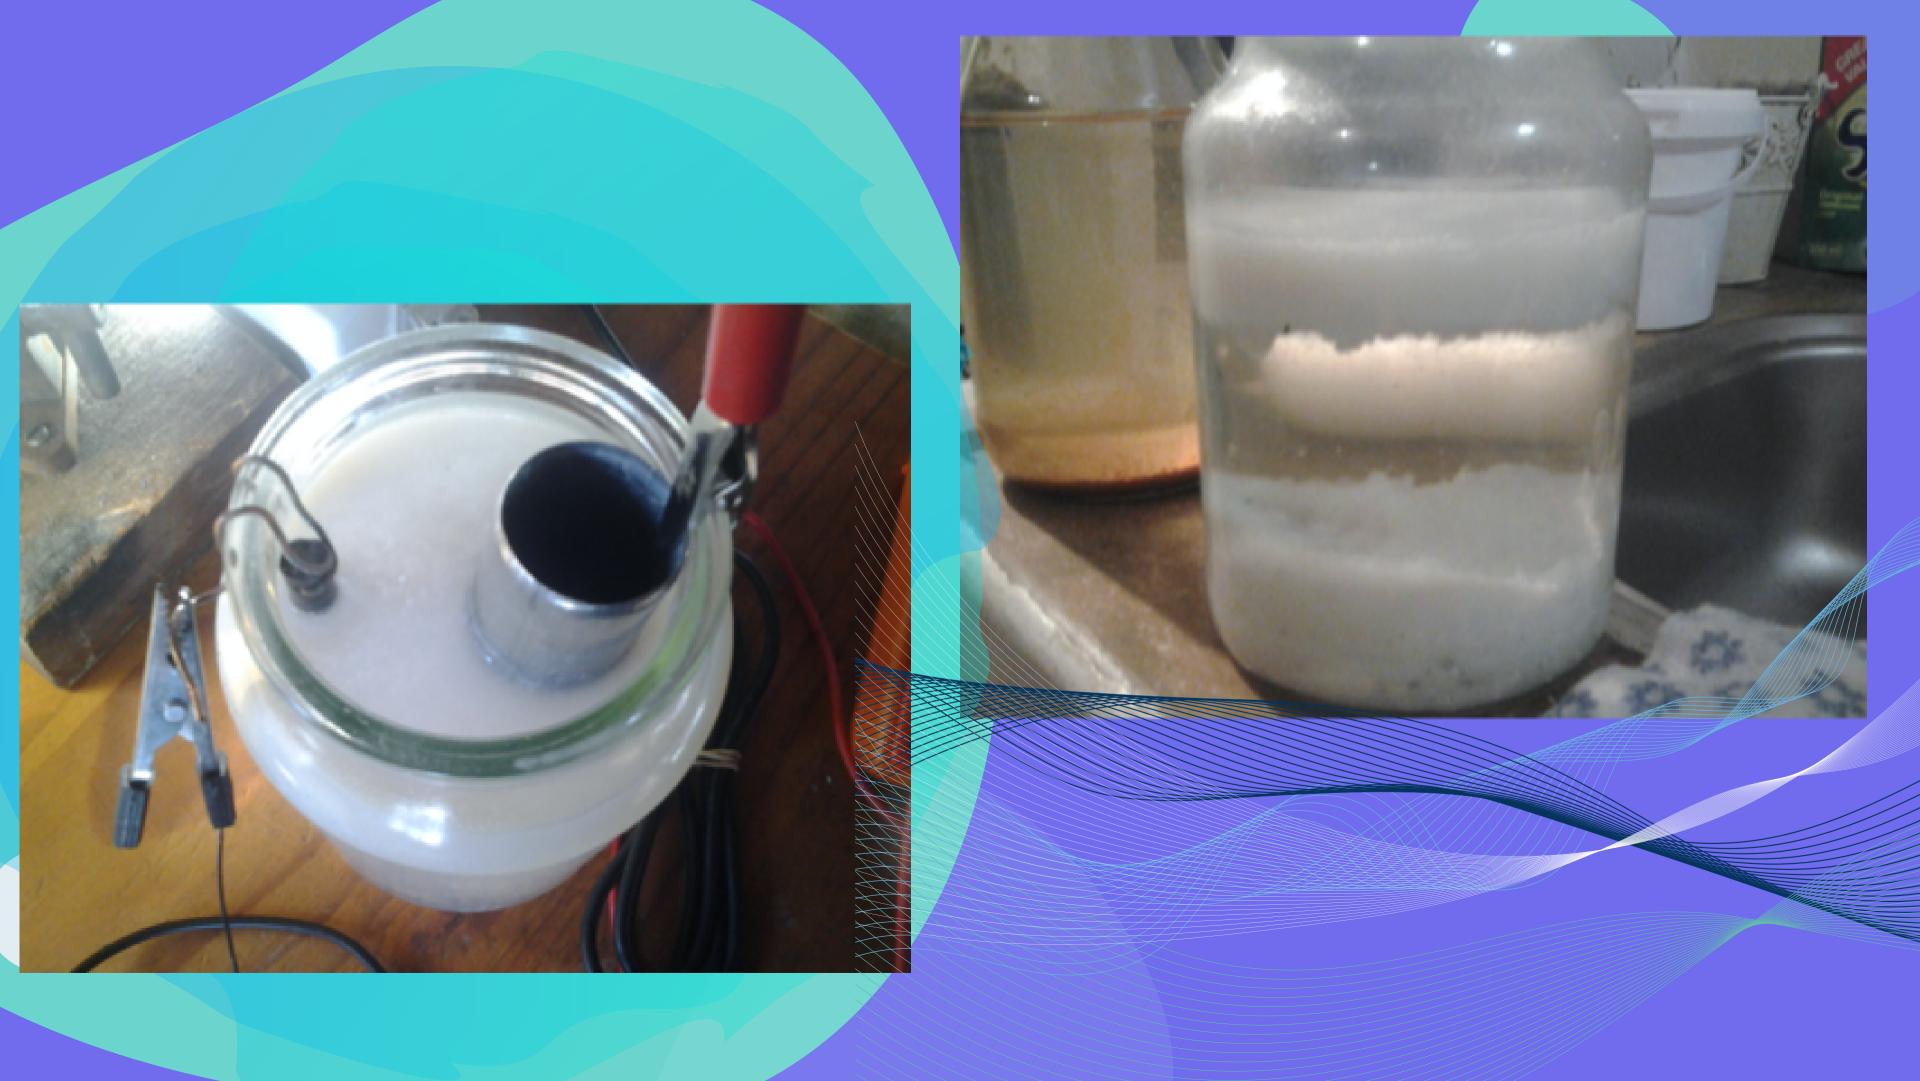

### Nano Coating

(Loosen Single Molecules/Atoms Having Gaps / Superconductor) It needs to have 30K-50K layers to see Black Surface in Copper - Each Layer is Resistant from each other.

### **Gas in Nano-State**

(Very Loose Single Molecules/Atoms In Water Medium, It also positions Itself according to the fields in the environment)

- Gans can be dried for special properties and uses. - Having Tiny Stars - It is self powered

### Solid Matter State

(Compact Atoms/Molecules)