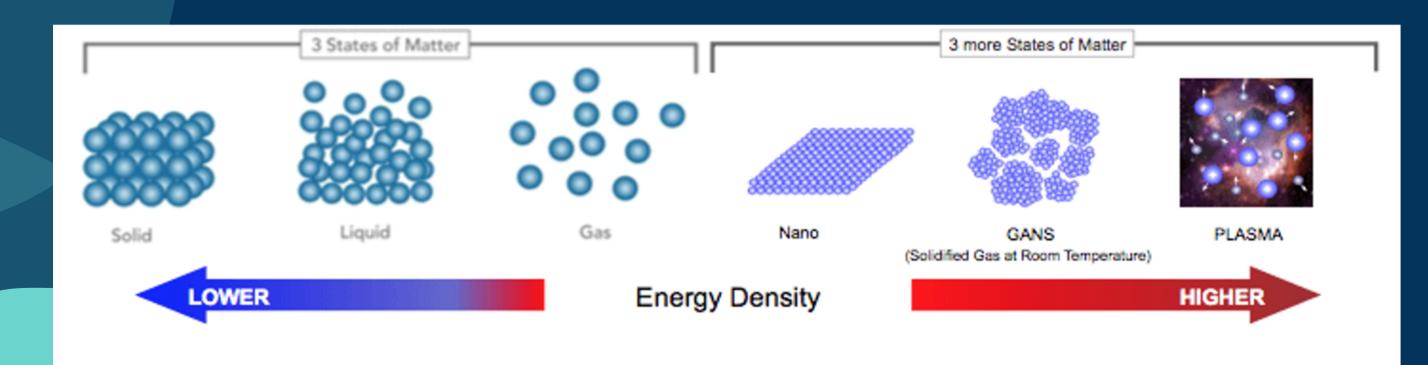

•If we think about different states of matter we have gas, liquid, solid and now we have GANS. GANS is a substance that we can physically create that is closest to our original source energy.

### Understanding Stages of Nanomaterials

Keshe Foundation SSI Prepared By Renan July 27, 2015

(GANS)

### Nano Coating

(Loosen Single Molecules/Atoms Having Gaps / Superconductor) It needs to have 30K-50K layers to see Black Surface in Copper - Each Layer is Resistant from each other.

### **Gas in Nano-State**

(Very Loose Single Molecules/Atoms In Water Medium, It also positions Itself according to the fields in the environment)

- Gans can be dried for special properties and uses. - Having Tiny Stars - It is self powered

### Solid Matter State

(Compact Atoms/Molecules)