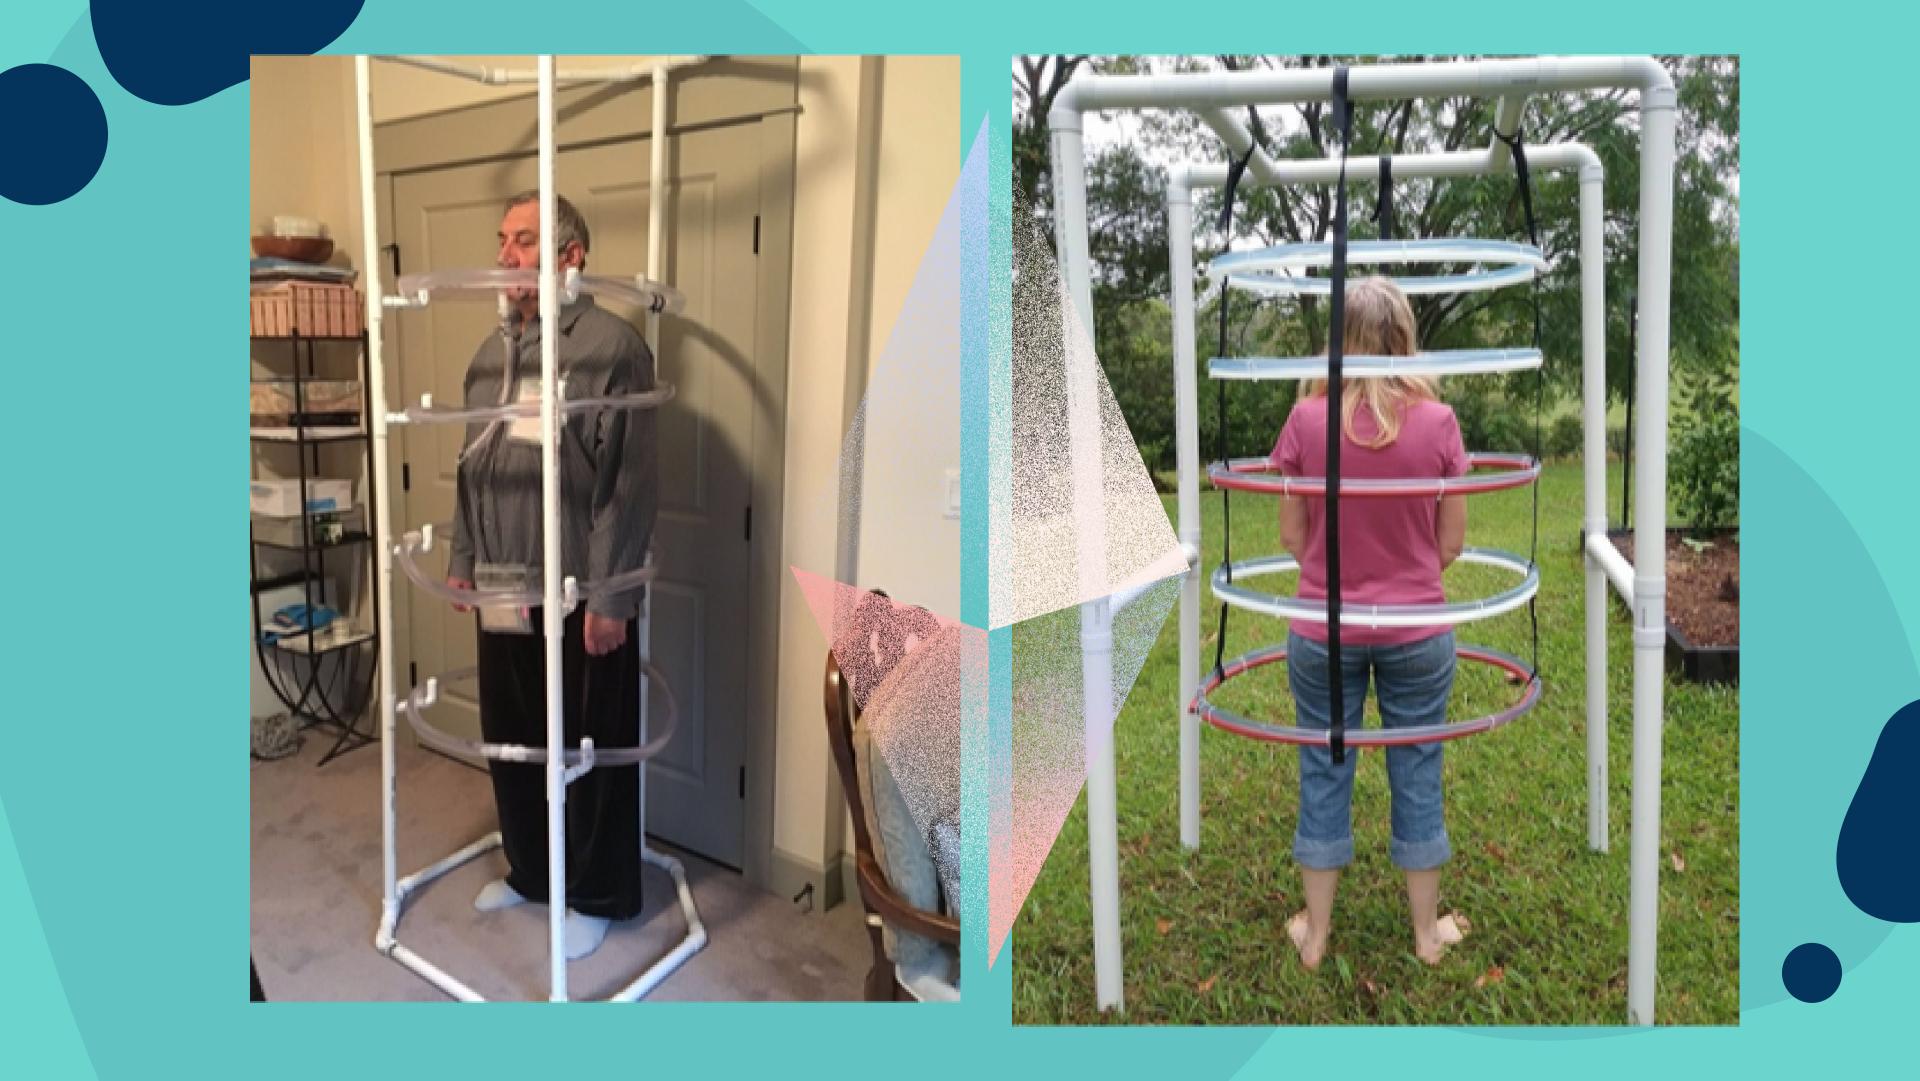

•These type of effects are also widely shown to exist in the world of quantum physics.

It's not just wishful thinking.

- THE GANS IS PROVIDING A REFERENCE NOTE FOR THE BODY TO RAISE ITSELF TO MATCH.
- THIS IS WHY CO2 HEALTH PADS AND ENERGIZED WATER WORK SO WELL.
- THEY ARE PROVIDING THE BODY WITH THAT PERFECT NOTE THROUGH MAGRAV FIELDS.
- WHEN WE CONDITION THE BODY WITH CO2 HEALTH PADS, THIS IS WHAT WE ARE DOING.
- WE ARE TELLING THE BODY THAT THIS IS THE FREQUENCY IT SHOULD BE VIBRATING AT.
- OVER TIME THE BODY WILL RETAIN THE VIBRATION AND A CO2 HEALTH PAD WILL NO LONGER BE NECESSARY.
- IN THIS CASE YOU CAN SEE THAT WHAT WE ARE USING HERE IS NOT NECESSARILY THE GANS THAT WE "SEE".
- INSTEAD, WE ARE USING THE FIELDS THAT CREATE THE GANS THAT WE "SEE".
- THIS IS HOW GANS IS USED IN PLASMA PHYSICS, FOR THEIR FIELDS. YOU CAN CAUSE THINGS TO COME TOWARDS YOU OR TO MOVE AWAY JUST BY USING DIFFERENT FIELD COMBINATIONS.