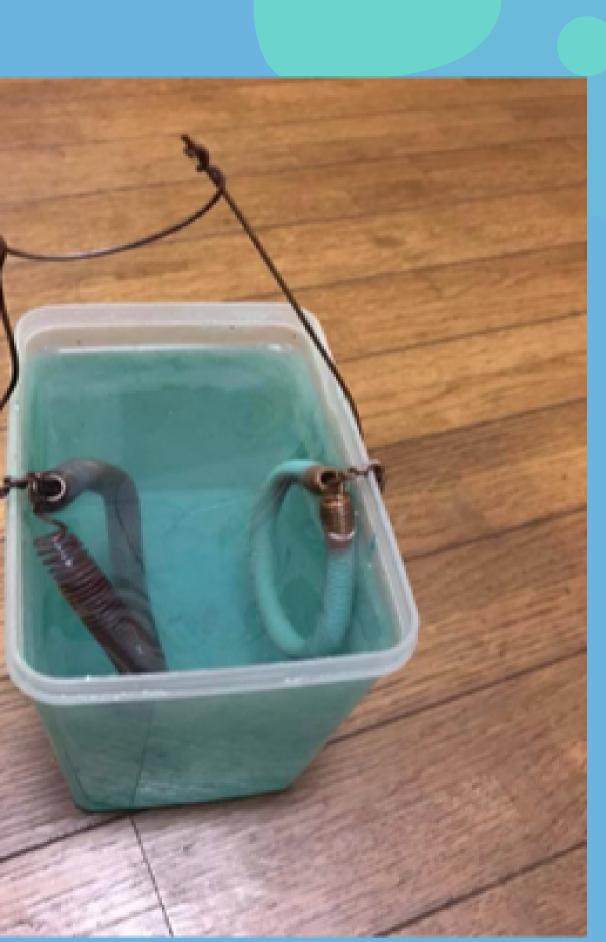

### Nano Coating

(Loosen Single Molecules/Atoms Having Gaps / Superconductor) It needs to have 30K-50K layers to see Black Surface in Copper - Each Layer is Resistant from each other.

### **Gas in Nano-State**

(Very Loose Single Molecules/Atoms In Water Medium, It also positions Itself according to the fields in the environment)

- Gans can be dried for special properties and uses. - Having Tiny Stars - It is self powered

### Solid Matter State

(Compact Atoms/Molecules)