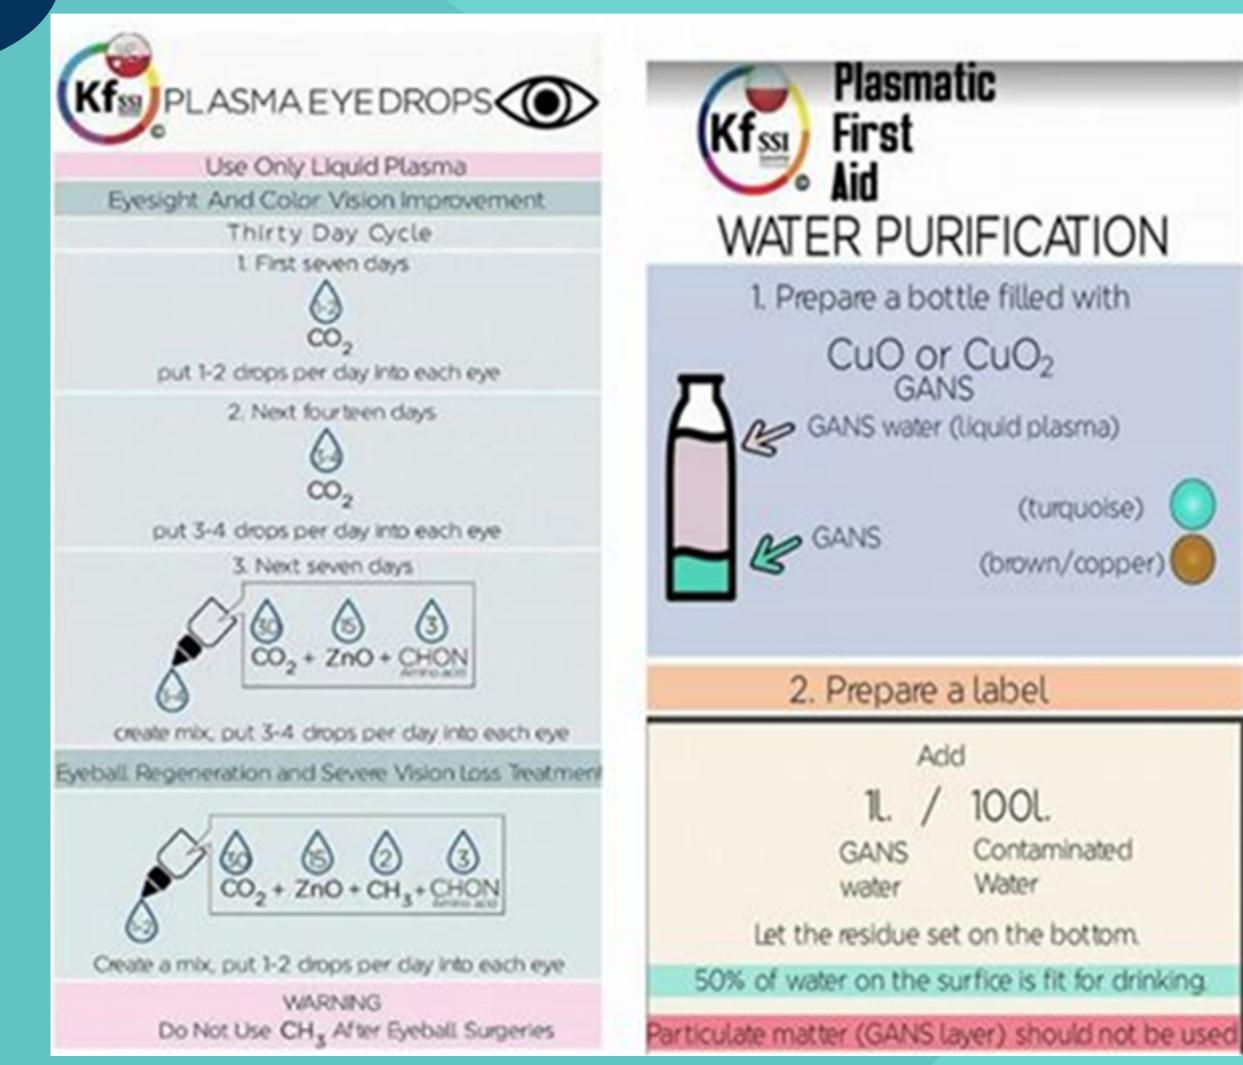

# WATER PURIFICATION

1. Prepare a bottle filled with

CuO or CuO<sub>2</sub> GANS GANS water (liquid plasma)

(turquoise)

### 2. Prepare a label

Add 100L Contaminated Water

Let the residue set on the bottom.

50% of water on the surfice is fit for drinking.