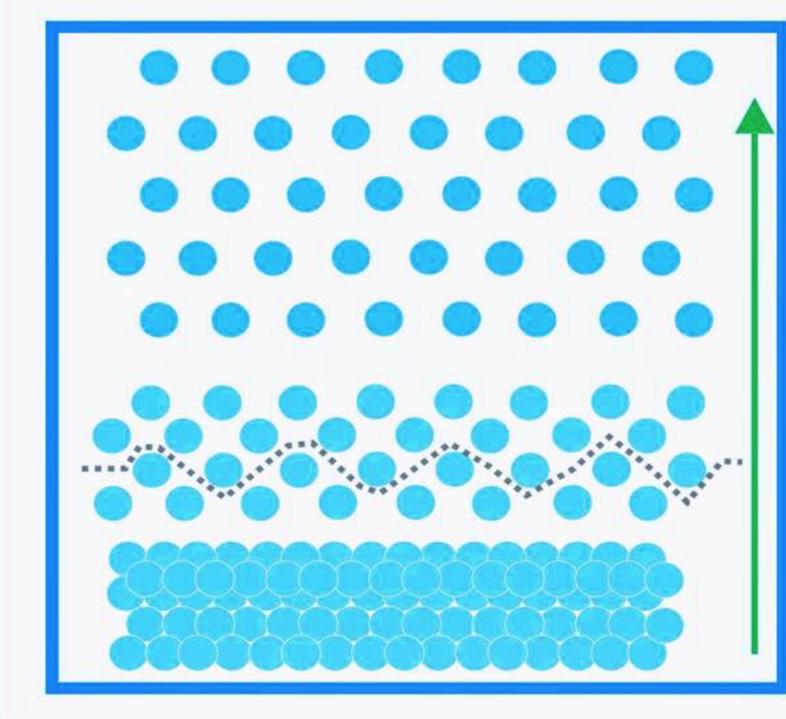

### Nano Coating

(Loosen Single Molecules/Atoms Having Gaps / Superconductor) It needs to have 30K-50K layers to see Black Surface in Copper - Each Layer is Resistant from each other.

### **Gas in Nano-State**

(Very Loose Single Molecules/Atoms In Water Medium, It also positions Itself according to the fields in the environment)

- Gans can be dried for special properties and uses. - Having Tiny Stars - It is self powered

### Solid Matter State

(Compact Atoms/Molecules)