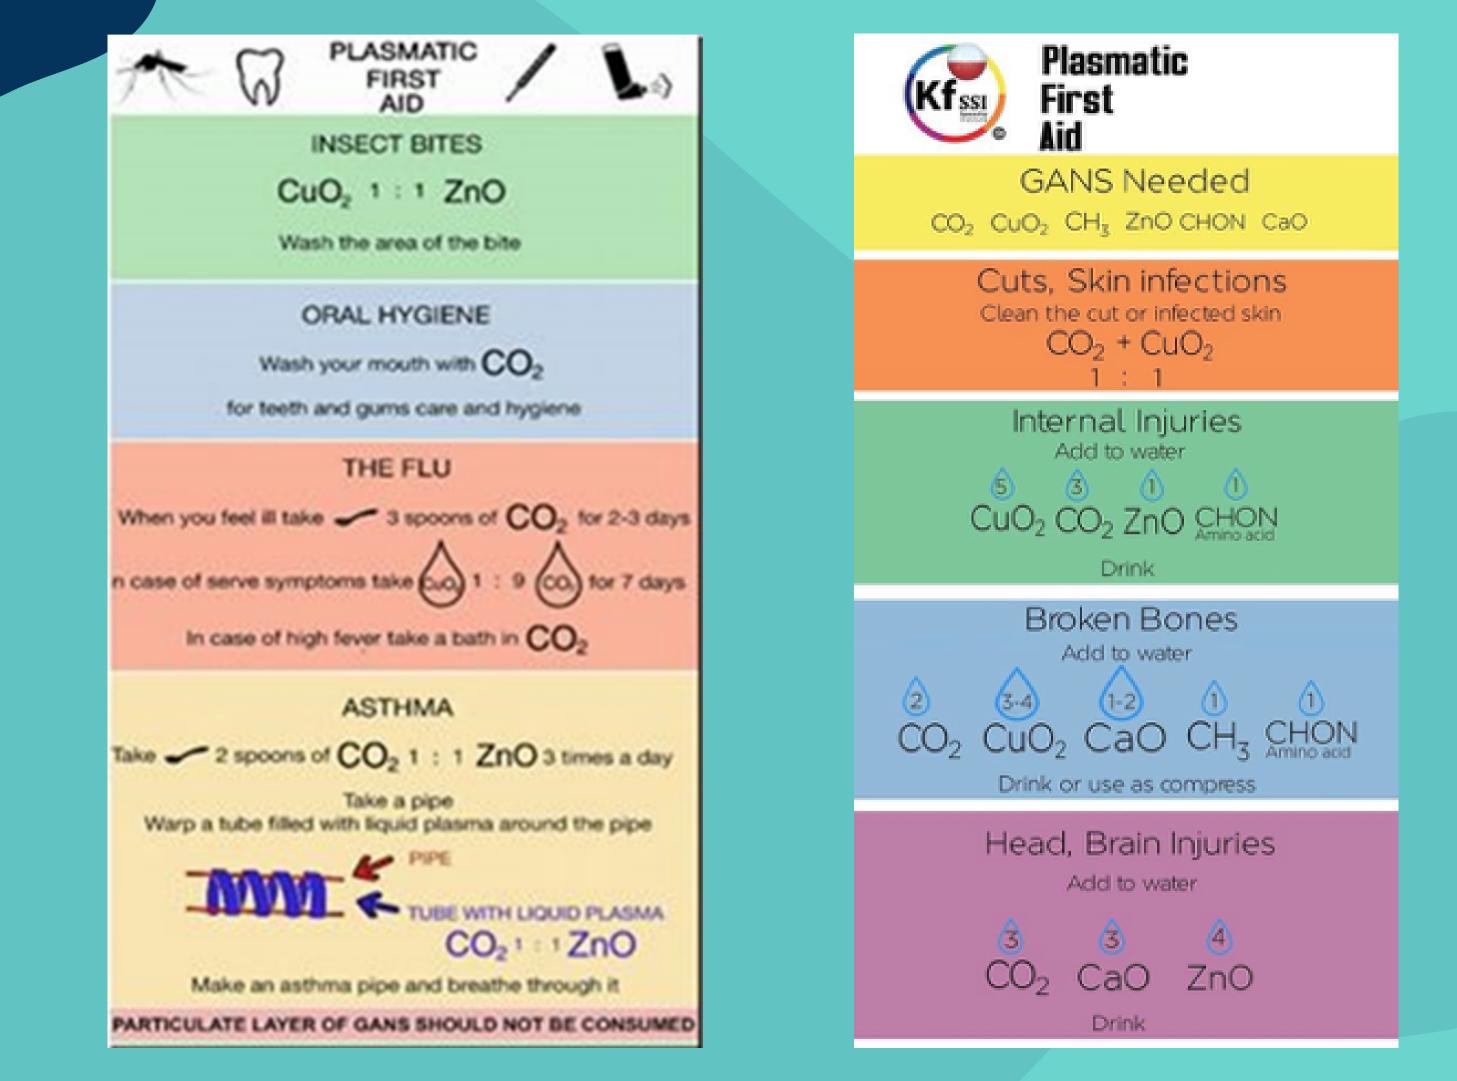

1.CO2 GaNS- used to connect the physical and emotional bodies and keep them in balance. Also cleaning of radiation and viruses
2.Zinc Oxide GaNS - used for the emotional wellbeing
3.CH3 GaNS - giving energy, as it is part of the sugar chemistry.
4.Copper Oxide GaNS - used for the physicality part of muscles, decontamination and antibacterial

5.Seawater GaNS – used for health purposes and agriculture.

"If you want to find the secrets of the universe, think in terms of energy, frequency and vibration." - Nikola Tesla