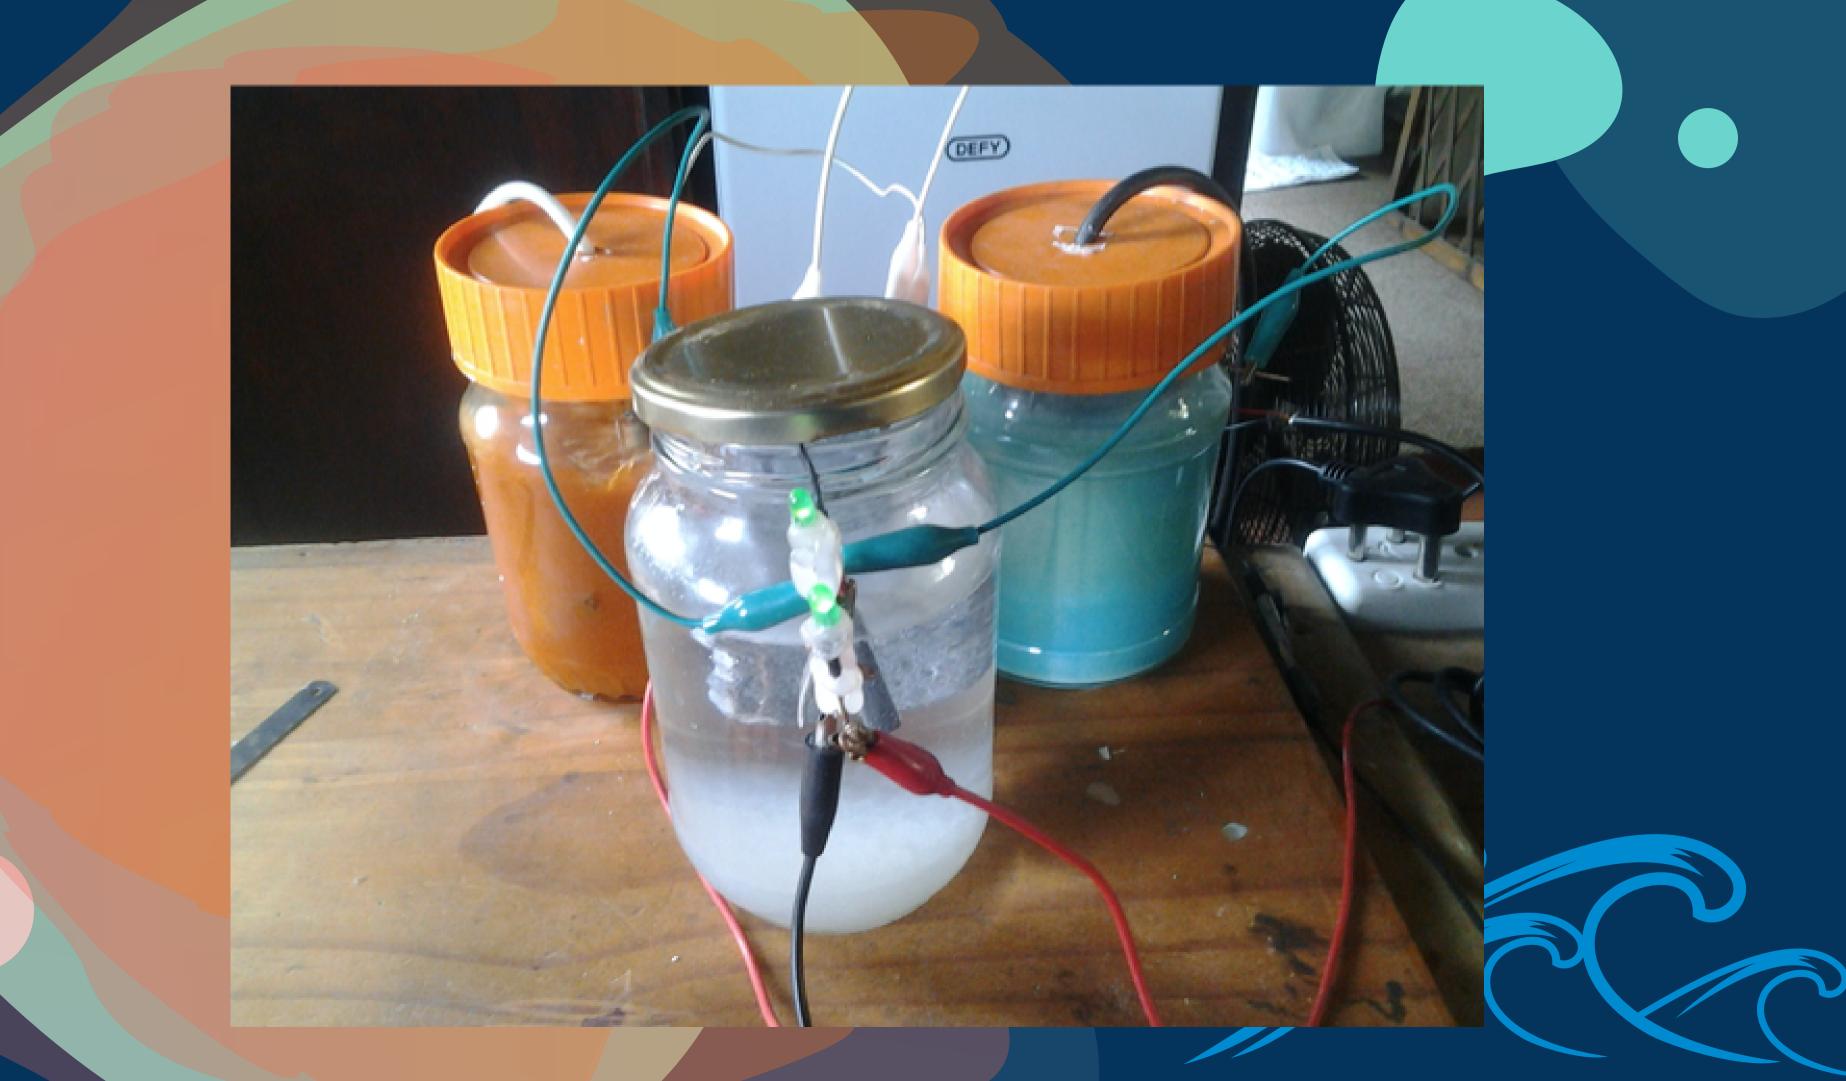

## **TYPES OF GANS**

We need to create GaNS's (GAs as Nano Solid) for many purposes. They are energetic balls of plasma which have both Magnetical & Gravitational fields. There are 5 common types of GaNS's one can produce easily which can be used for health, wellbeing, agriculture and power. They are as follows:

1.CO2 GaNS- used to connect the physical and emotional bodies and keep them in balance. Also cleaning of radiation and viruses
2.Zinc Oxide GaNS - used for the emotional wellbeing
3.CH3 GaNS - giving energy, as it is part of the sugar chemistry.
4.Copper Oxide GaNS - used for the physicality part of muscles, decontamination and antibacterial

5.Seawater GaNS – used for health purposes and agriculture.

"If you want to find the secrets of the universe, think in terms of energy, frequency and vibration." - Nikola Tesla