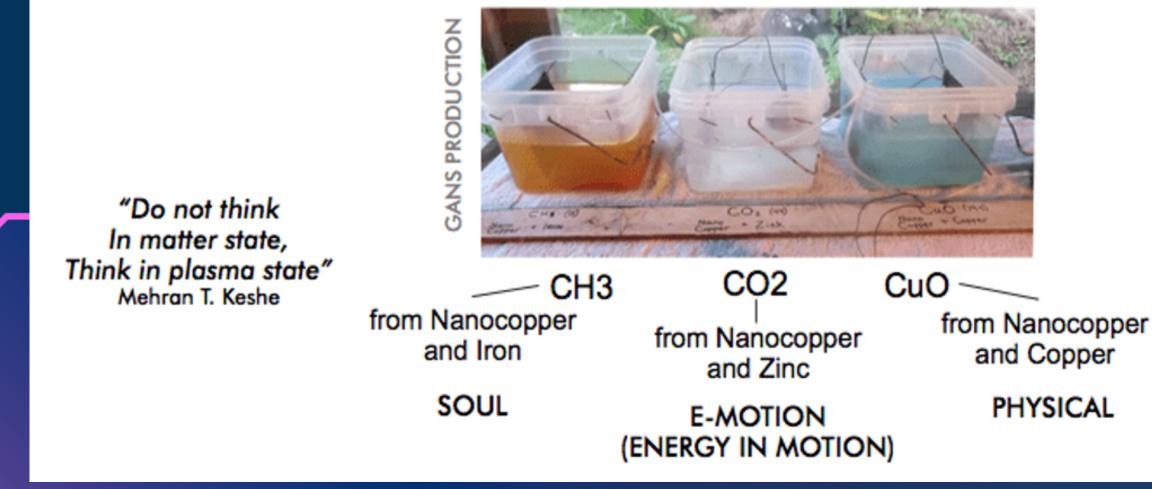

### Nano Coating

(Loosen Single Molecules/Atoms Having Gaps / Superconductor) It needs to have 30K-50K layers to see Black Surface in Copper - Each Layer is Resistant from each other.

### **Gas in Nano-State**

(Very Loose Single Molecules/Atoms In Water Medium, It also positions Itself according to the fields in the environment)

- Gans can be dried for special properties and uses. - Having Tiny Stars - It is self powered

### Solid Matter State

(Compact Atoms/Molecules)