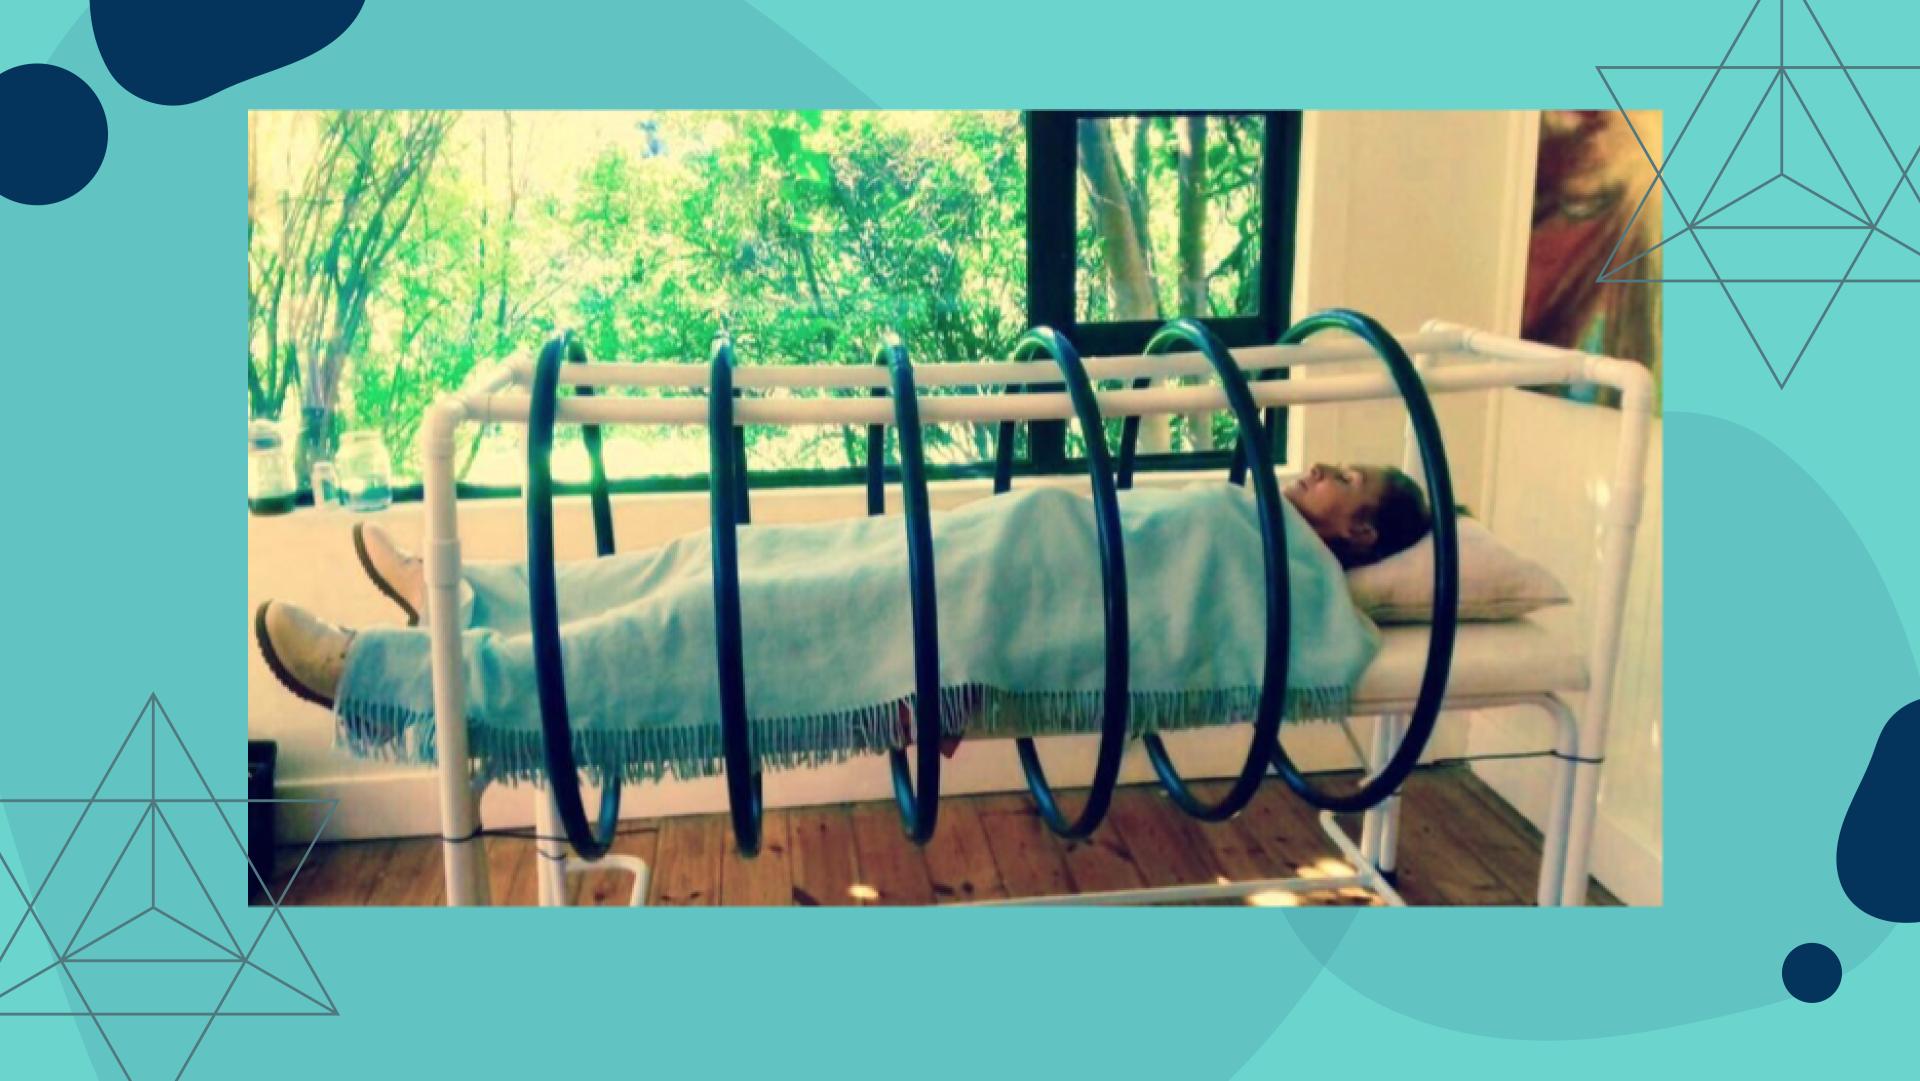

•These type of effects are also widely shown to exist in the world of quantum physics.

It's not just wishful thinking.

- THE GANS IS PROVIDING A REFERENCE NOTE FOR THE BODY TO RAISE ITSELF TO MATCH.
- THIS IS WHY CO2 HEALTH PADS AND ENERGIZED WATER WORK SO WELL.
- THEY ARE PROVIDING THE BODY WITH THAT PERFECT NOTE THROUGH MAGRAV FIELDS.
- WHEN WE CONDITION THE BODY WITH CO2 HEALTH PADS, THIS IS WHAT WE ARE DOING.
- WE ARE TELLING THE BODY THAT THIS IS THE FREQUENCY IT SHOULD BE VIBRATING AT.
- OVER TIME THE BODY WILL RETAIN THE VIBRATION AND A CO2 HEALTH PAD WILL NO LONGER BE NECESSARY.
- IN THIS CASE YOU CAN SEE THAT WHAT WE ARE USING HERE IS NOT NECESSARILY THE GANS THAT WE "SEE".
- INSTEAD, WE ARE USING THE FIELDS THAT CREATE THE GANS THAT WE "SEE".
- THIS IS HOW GANS IS USED IN PLASMA PHYSICS, FOR THEIR FIELDS. YOU CAN CAUSE THINGS TO COME TOWARDS YOU OR TO MOVE AWAY JUST BY USING DIFFERENT FIELD COMBINATIONS.