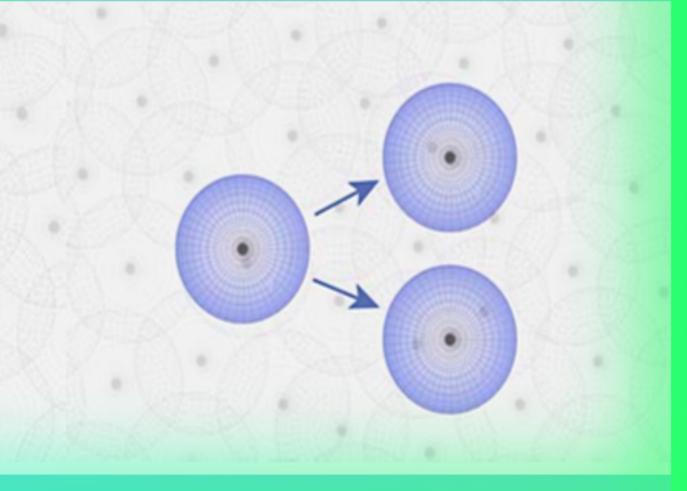

•These type of effects are also widely shown to exist in the world of quantum physics.

It's not just wishful thinking.

- THE GANS IS PROVIDING A REFERENCE NOTE FOR THE BODY TO RAISE ITSELF TO MATCH.
- THIS IS WHY CO2 HEALTH PADS AND ENERGIZED WATER WORK SO WELL.
- THEY ARE PROVIDING THE BODY WITH THAT PERFECT NOTE THROUGH MAGRAV FIELDS.
- WHEN WE CONDITION THE BODY WITH CO2 HEALTH PADS, THIS IS WHAT WE ARE DOING.
- WE ARE TELLING THE BODY THAT THIS IS THE FREQUENCY IT SHOULD BE VIBRATING AT.
- OVER TIME THE BODY WILL RETAIN THE VIBRATION AND A CO2 HEALTH PAD WILL NO LONGER BE NECESSARY.
- IN THIS CASE YOU CAN SEE THAT WHAT WE ARE USING HERE IS NOT NECESSARILY THE GANS THAT WE "SEE".
- INSTEAD, WE ARE USING THE FIELDS THAT CREATE THE GANS THAT WE "SEE".
- THIS IS HOW GANS IS USED IN PLASMA PHYSICS, FOR THEIR FIELDS. YOU CAN CAUSE THINGS TO COME TOWARDS YOU OR TO MOVE AWAY JUST BY USING DIFFERENT FIELD COMBINATIONS.