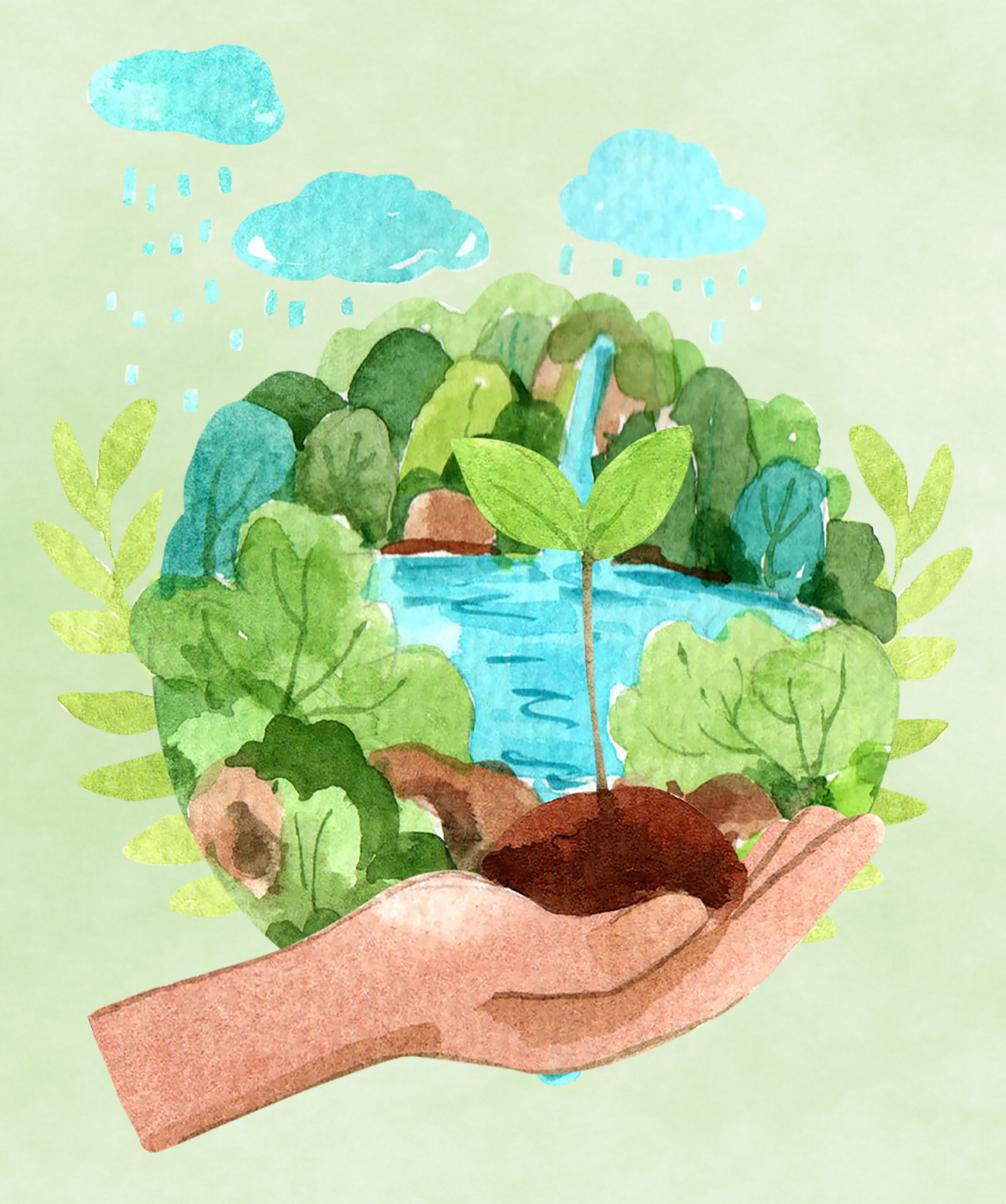

# MOTHER EARTH

TRUST PROPOSAL

**NETG 2023** 

#### TRUST PROPOSAL

AS WE TRANSITION INTO NEW EARTH, ALL LAND THAT HAS BEEN FREELY GRANTED TO HUMANITY BY MOTHER EARTH MUST BE RETURNED TO GAIA. HUMANITY MAY NO LONGER "OWN" THE BODY OF OUR HOST, BUT INSTEAD, ARE GRANTED THE HONOR OF CARETAKING FOR HER.

THE INTENTION OF THIS TRUST IS TO PROPOSE THE CREATION OF THE MOTHER EARTH TRUST WHICH WILL ENCOMPASS ALL LANDS + WATERS OF PLANET EARTH.

EACH BEING, FAMILY, CORPORATION, ENTITY, GOVERNMENT, NATION, ETC., IS SUGGESTED TO FORMALLY TRANSFER THEIR ILLUSIONARY OWNERSHIP RIGHTS BACK TO MOTHER EARTH.

BY FORMALLY RETURNING ALL LANDS + WATERS BACK TO OUR HOST, WE ALSO FORMALLY STATE OUR INTENTION TO BECOME CARETAKERS OF BOTH THE LAND, WATERS + AIR.

THERE IS NO FORMAL FILING REQUIREMENT FOR THIS TRUST TO BE ENACTED, BUT SIMPLY FILLING OUT THE MOTHER EARTH TRUST FUND DOCUMENT WITH INTENTION.